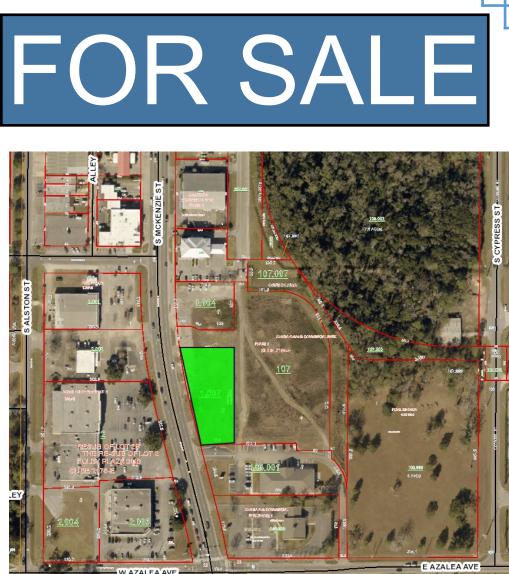

## adam@metcalfeco.com www.metcalfeco.com

| Location:       | South McKenzie Street<br>Foley, AL |
|-----------------|------------------------------------|
| Land Area:      | 34,707 square feet                 |
| Purchase Price: | \$489,000                          |